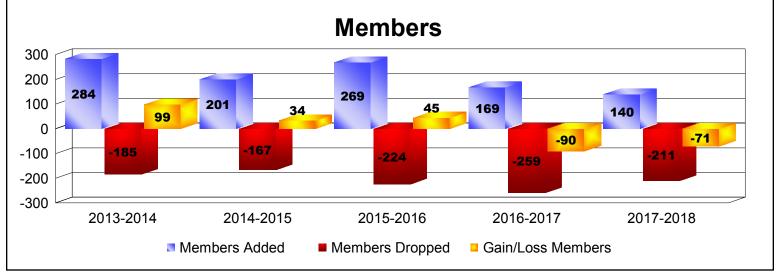

District 335 D

As of June 2018 Cumulative

| Year      | New<br>Clubs | Dropped<br>Clubs | Gain/<br>Loss<br>Clubs | New<br>Members | Charter<br>Members | Reinstate<br>Members | Transfer<br>Members | Total<br>Member<br>Added | Total<br>Members<br>Dropped | Gain/<br>Loss<br>Members |
|-----------|--------------|------------------|------------------------|----------------|--------------------|----------------------|---------------------|--------------------------|-----------------------------|--------------------------|
| 2013-2014 | 0            | 0                | 0                      | 280            | 0                  | 2                    | 2                   | 284                      | -185                        | 99                       |
| 2014-2015 | 0            | 0                | 0                      | 199            | 0                  | 2                    | 0                   | 201                      | -167                        | 34                       |
| 2015-2016 | 1            | -2               | -1                     | 248            | 20                 | 0                    | 1                   | 269                      | -224                        | 45                       |
| 2016-2017 | 0            | -3               | -3                     | 143            | 0                  | 4                    | 22                  | 169                      | -259                        | -90                      |
| 2017-2018 | 0            | -1               | -1                     | 139            | 0                  | 0                    | 1                   | 140                      | -211                        | -71                      |
| Average   | 0            | -1               | -1                     | 202            | 4                  | 2                    | 5                   | 213                      | -209                        | 3                        |