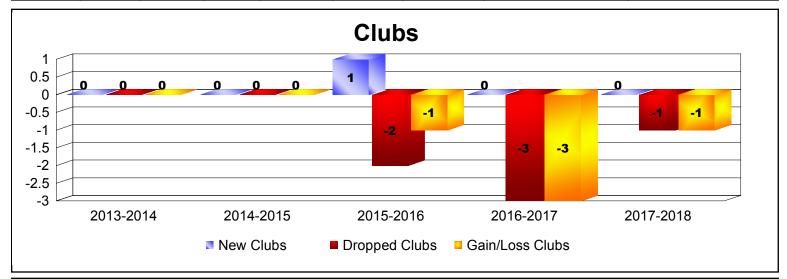

District 335 D

As of June 2018 Cumulative

| Year      | New<br>Clubs | Dropped<br>Clubs | Gain/<br>Loss<br>Clubs | New<br>Members | Charter<br>Members | Reinstate<br>Members | Transfer<br>Members | Total<br>Member<br>Added | Total<br>Members<br>Dropped | Gain/<br>Loss<br>Members |
|-----------|--------------|------------------|------------------------|----------------|--------------------|----------------------|---------------------|--------------------------|-----------------------------|--------------------------|
| 2013-2014 | 0            | 0                | 0                      | 280            | 0                  | 2                    | 2                   | 284                      | -185                        | 99                       |
| 2014-2015 | 0            | 0                | 0                      | 199            | 0                  | 2                    | 0                   | 201                      | -167                        | 34                       |
| 2015-2016 | 1            | -2               | -1                     | 248            | 20                 | 0                    | 1                   | 269                      | -224                        | 45                       |
| 2016-2017 | 0            | -3               | -3                     | 143            | 0                  | 4                    | 22                  | 169                      | -259                        | -90                      |
| 2017-2018 | 0            | -1               | -1                     | 139            | 0                  | 0                    | 1                   | 140                      | -211                        | -71                      |
| Average   | 0            | -1               | -1                     | 202            | 4                  | 2                    | 5                   | 213                      | -209                        | 3                        |